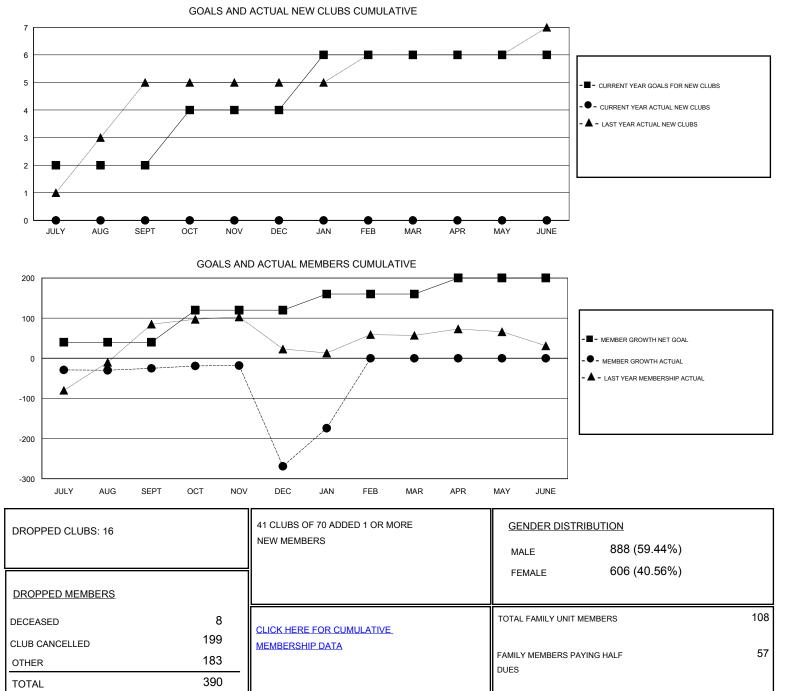

## District 404 B2

Results as of: 1/31/2020

| GMT:                           | LOCATION NIGERIA |   |    |                                  |    |     | GMT CA |
|--------------------------------|------------------|---|----|----------------------------------|----|-----|--------|
| Clubs<br>RESULTS FOR 2019-2020 |                  |   |    | Members<br>RESULTS FOR 2019-2020 |    |     |        |
|                                |                  |   |    |                                  |    |     |        |
| JULY/AUG/SEPT                  | 2                | 0 | 0  | JULY/AUG/SEPT                    | 40 | 38  | 59     |
| OCT/NOV/DEC                    | 2                | 0 | 16 | OCT/NOV/DEC                      | 80 | 74  | 315    |
| JAN/FEB/MAR                    | 2                | 0 | 0  | JAN/FEB/MAR                      | 40 | 156 | 16     |
| APR/MAY/JUNE                   | 0                | 0 | 0  | APR/MAY/JUNE                     | 40 | 0   | 0      |